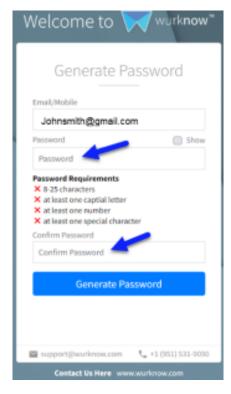

#### III. Save Login Credentials

A. Once you have filled out the **Password** and **Confirm Password** fields, click on the blue **Generate Password** button to save your credentials.