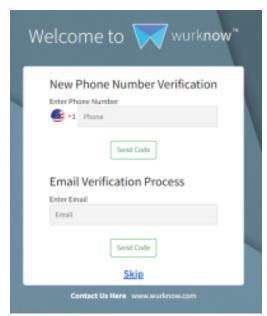

#### IV. Two-Factor Authentication (Optional, but recommended)

- A. This is an optional security setting that you can set up or choose to Skip by clicking on the **Skip** button.
- B. Important Note: The benefit of setting up Two-Factor Authentication is to ensure that no one else can access your account. You can choose to receive a text/email and the system will need you to verify yourself each time you login.

## **Login Instructions**

- C. To set up, enter your Phone Number or Email
- D. Click the **Send Code** button
- E. Enter the code you received
- F. Once successfully set up you will be navigated to the login page
  - 1. If you are an employee, please click on the "Employee" tab to login