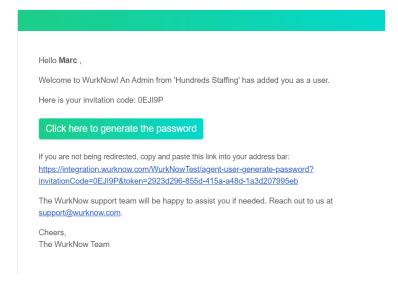

I. Open the email invitation from <a href="mailto:noreply@wurknow.com">noreply@wurknow.com</a>

| From                | Subject                         |
|---------------------|---------------------------------|
| noreply@wurknow.com | Your invitation to join WurkNow |

#### II. Generate Password

A. Click on the "Click here to generate the password" or the link below.