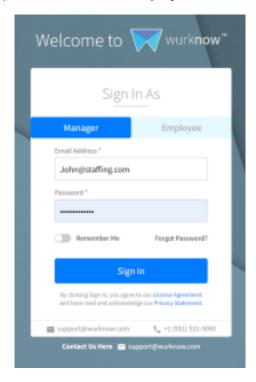

- G. Type in your email address
  - 1. Please use the same email address that you received from the invitation email
- H. Type in your password
  - 1. This should be the password you generated in Step 3
- I. Click on the blue Sign In button
- J. Upon first time login you must:
  - 1. Review and agree to the License Agreement
  - 2. Review and agree to the **Privacy Statement**